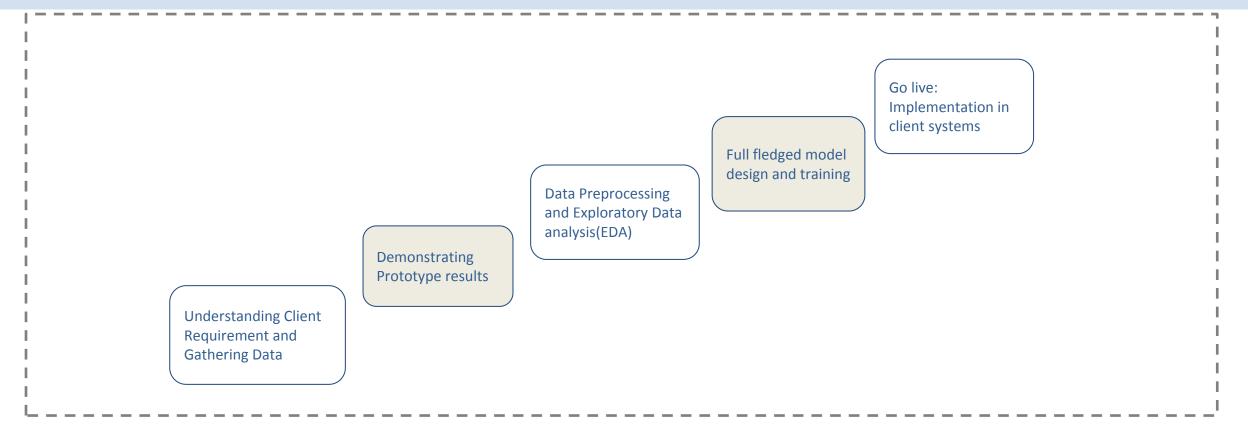

## **Typical Project Lifecycle**

#### What do we provide?

- We use an agile methodology in our projects.
- Review of the solution building with the client in several iterations.
- Support and troubleshooting as necessary after deployment.
- A project is typically broken down into milestones to measure progress.
- Weekly meetings to provide status updates and resolve queries.