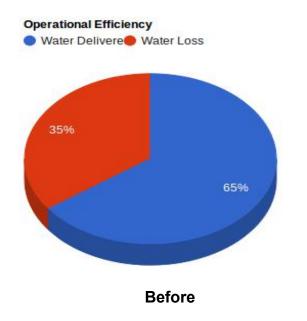

#### A. Water Leak Detection:

- water leak detection solution deployed at multiple water distribution firms in the UK.
- Provides leak/non-leak classification accuracy above 85%.
- decrease in false positives and false negatives, giving a tremendous reduction in water and financial losses.