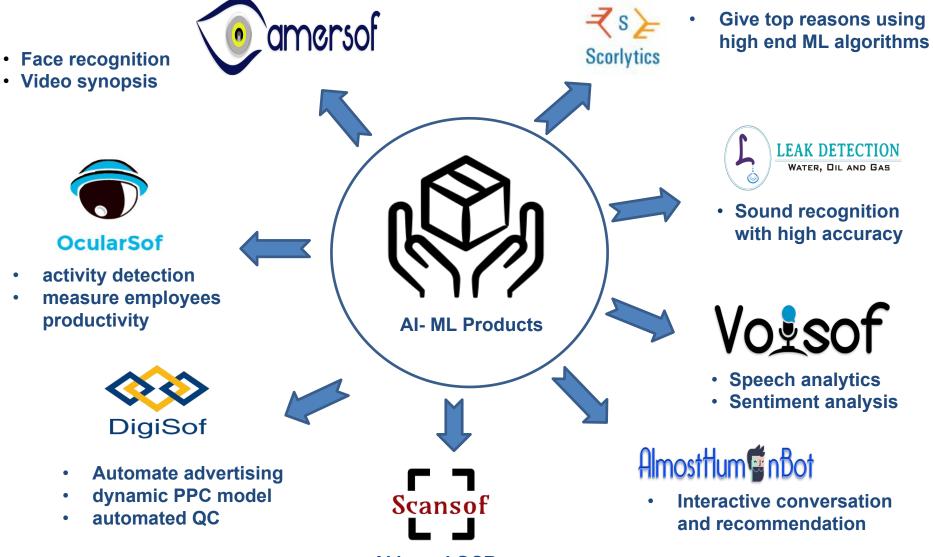

2018

Launched "Scorlytics", our Al based reason generating a solution and Started development of "Digisof" & "Ocularsof"

Launched Voisof, our sounds and speech recognition solution

2017

2016

Built Camersof, our video and CCTV intelligence solution

#### A. Water Leak Detection:

- water leak detection solution deployed at multiple water distribution firms in the UK.
- Provides leak/non-leak classification accuracy above 85%.
- decrease in false positives and false negatives, giving a tremendous reduction in water and financial losses.

### B. Al OCR for a beverage company

A major beverage giant launched a Loyalty program to increase participation in promotional campaigns.

- Difficult user experience due to the inefficiency of reading the character codes into the site.
- We established an AI based OCR system using CNN/ deep learning model with 99.7% of character recognition accuracy.

## **C. Scorlytics**

- A big European company approached us as they were unable to leverage advanced models and were unable to generate reasons as to why a data point was attributed to a particular class.
- We developed "Scorlytics", a state-of-the-art model agnostic product which provides the client top positive or negative reasons as to why the model predicted or classified a particular result.