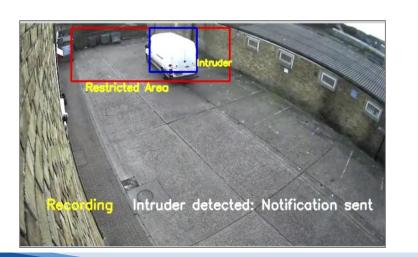

## D. Defense intelligence

- One of the elite defense forces asked us for the POC of the possible AI solutions with higher efficiency.
- We provided our defense applications through Robotic Solutions and Surveillance Solutions using our high end Artificial intelligence algorithms combined with **IOT** enabled utilities such as sensors.
- Images from the drone swarm can be stitched and combined together to generate the 3D reconstruction of enemy assets.
- Our Intruder Detection module detects any non-authorized or suspicious person or activity and immediately sends an alert to the central department.