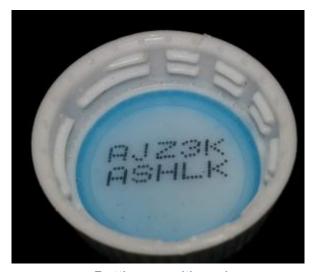

### B. Al OCR for a beverage company

A major beverage giant launched a Loyalty program to increase participation in promotional campaigns.

- Difficult user experience due to the inefficiency of reading the character codes into the site.
- We established an AI based OCR system using CNN/ deep learning model with 99.7% of character recognition accuracy.

Bottle cap with code