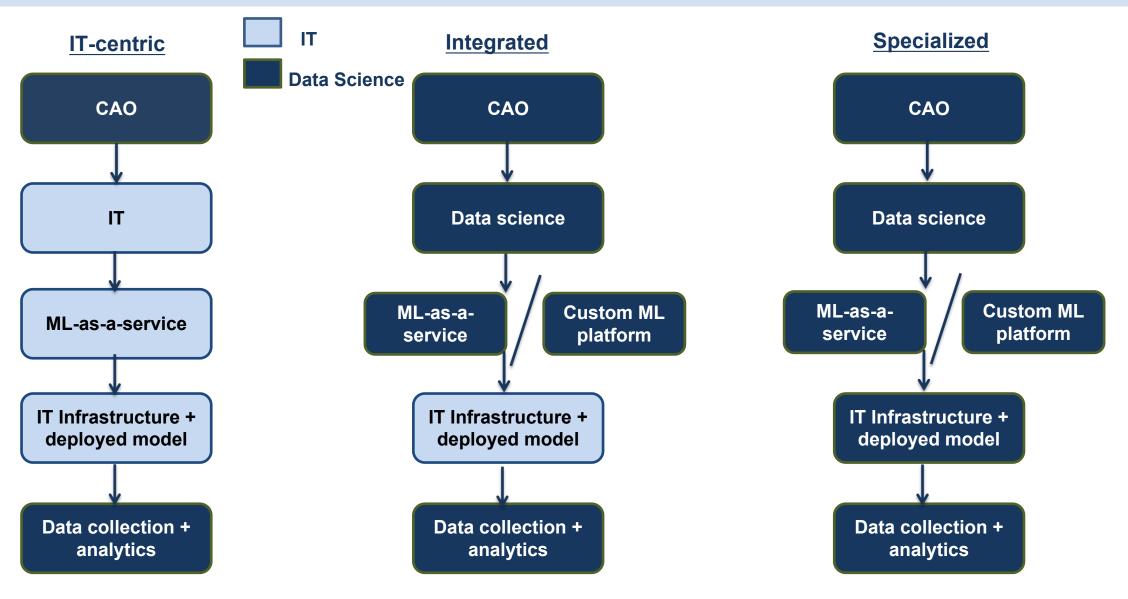

## **Data Science Team Structure**

Enterprise IT involvement changes depending on the team structure