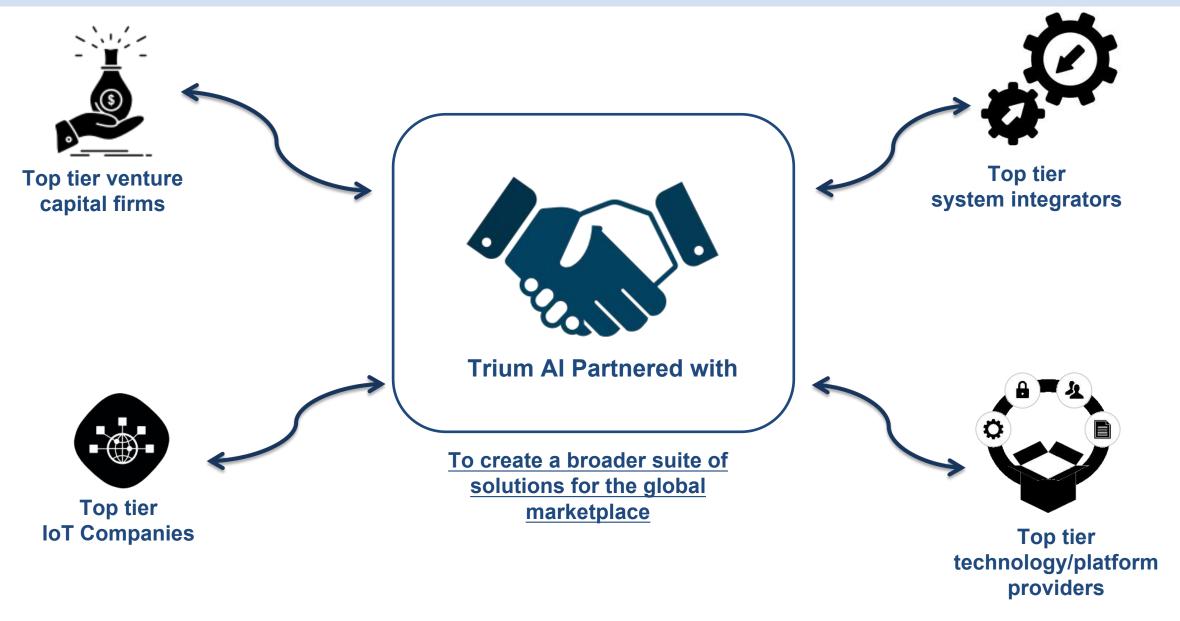

- Analytics and Business Intelligence Optimization
- · Machine Learning and Artificial intelligence
- Predictive Analytics
- Decision Science
- Big Data Solutions

## **The Promise**





Increased efficacy a more clear understanding of patterns, parameters



Cost reduction reducing operational costs



Reduced process time
Self learning of AI
models reduce the
process cycle time with
iterative models



Increased Revenue
Better manage the
process which gives
high ROI



Data Optimisation
Distributed processing
of voluminous data with
efficient segmentation



Real-Time Decision support
Advanced streamlined
process with low latency gives
real-time insights



Accurate prediction
Complex algorithms giving bias free estimations thus improving performance.

## **Trium AI Partnered with**





## **AI Toolkits**



Solution



NLP

**Computer Vision** 

Speech Recognition

AutoML

Caffe

Framework and Libraries









NumPy

















**Data Storage** 















## **Our Accomplishments**



#### A. Water Leak Detection:

- water leak detection solution deployed at multiple water distribution firms in the UK.
- Provides leak/non-leak classification accuracy above 85%.
- decrease in false positives and false negatives, giving a tremendous reduction in water and financial losses.





### B. Al OCR for a beverage company



A major beverage giant launched a Loyalty program to increase participation in promotional campaigns.

- Difficult user experience due to the inefficiency of reading the character codes into the site.
- We established an AI based OCR system using