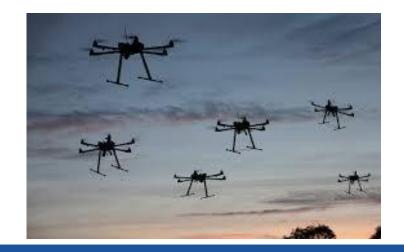

## D. Defense intelligence

- One of the elite defense forces asked us for the POC of the possible AI solutions with higher efficiency.
- We provided our defense applications through Robotic Solutions and Surveillance Solutions using our high end Artificial intelligence algorithms combined with **IOT** enabled utilities such as sensors.
- Images from the drone swarm can be stitched and combined together to generate the 3D reconstruction of enemy assets.
- Our Intruder Detection module detects any non-authorized or suspicious person or activity and immediately sends an alert to the central department.