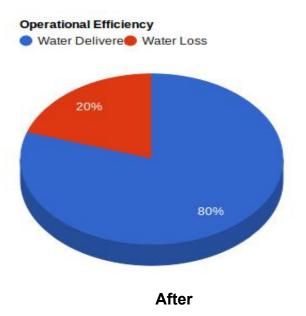

#### A. Water Leak Detection:

- water leak detection solution deployed at multiple water distribution firms in the UK.
- Provides leak/non-leak classification accuracy above 85%.
- decrease in false positives and false negatives, giving a tremendous reduction in water and financial losses.